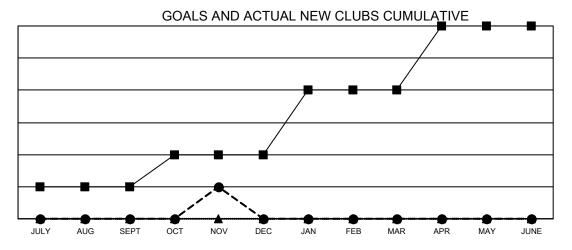

## GAT MONTHLY MEMBERSHIP PROGRESS REPORT

Multiple District 31

**LOCATION: NORTH CAROLINA** 

Results as of: 11/30/2020

| Clubs                 |               |           |                       | Members       |                         |                         |                                                    |
|-----------------------|---------------|-----------|-----------------------|---------------|-------------------------|-------------------------|----------------------------------------------------|
| RESULTS FOR 2020-2021 |               |           | RESULTS FOR 2020-2021 |               |                         |                         |                                                    |
| QUARTER               | NEW CLUB GOAL | NEW CLUBS | DROPPED CLUBS         | QUARTER MEM   | IBER GROWTH NET<br>GOAL | MEMBER GROWTH<br>ACTUAL | DROPPED<br>MEMBERS ACTUAL<br>(including transfers) |
| JULY/AUG/SEPT         | 1             | 0         | 3                     | JULY/AUG/SEPT | 32                      | 88                      | 149                                                |
| OCT/NOV/DEC           | 1             | 1         | 0                     | OCT/NOV/DEC   | 40                      | 65                      | 75                                                 |
| JAN/FEB/MAR           | 2             | 0         | 0                     | JAN/FEB/MAR   | 38                      | 0                       | 0                                                  |
| APR/MAY/JUNE          | 2             | 0         | 0                     | APR/MAY/JUNE  | 36                      | 0                       | 0                                                  |

-■- CURRENT YEAR GOALS FOR NEW CLUBS

- CURRENT YEAR ACTUAL NEW CLUBS

- ▲ - LAST YEAR ACTUAL NEW CLUBS