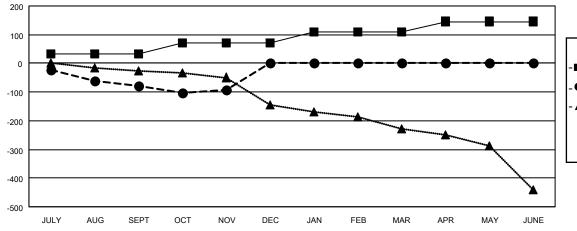

## GAT MONTHLY MEMBERSHIP PROGRESS REPORT

Multiple District 31

**LOCATION: NORTH CAROLINA** 

Results as of: 11/30/2020

| Clubs                 |               |           |                       | Members       |                         |                         |                                                    |
|-----------------------|---------------|-----------|-----------------------|---------------|-------------------------|-------------------------|----------------------------------------------------|
| RESULTS FOR 2020-2021 |               |           | RESULTS FOR 2020-2021 |               |                         |                         |                                                    |
| QUARTER               | NEW CLUB GOAL | NEW CLUBS | DROPPED CLUBS         | QUARTER MEM   | IBER GROWTH NET<br>GOAL | MEMBER GROWTH<br>ACTUAL | DROPPED<br>MEMBERS ACTUAL<br>(including transfers) |
| JULY/AUG/SEPT         | 1             | 0         | 3                     | JULY/AUG/SEPT | 32                      | 88                      | 149                                                |
| OCT/NOV/DEC           | 1             | 1         | 0                     | OCT/NOV/DEC   | 40                      | 65                      | 75                                                 |
| JAN/FEB/MAR           | 2             | 0         | 0                     | JAN/FEB/MAR   | 38                      | 0                       | 0                                                  |
| APR/MAY/JUNE          | 2             | 0         | 0                     | APR/MAY/JUNE  | 36                      | 0                       | 0                                                  |

## GOALS AND ACTUAL MEMBERS CUMULATIVE

| - | MEMBER | <b>GROWTH</b> | NET GOAL |
|---|--------|---------------|----------|

- MEMBER GROWTH ACTUAL

▲ - LAST YEAR MEMBERSHIP ACTUAL

| DROPPED CLUBS: 3 | 51 CLUBS OF 273 ADDED 1 OR MORE<br>NEW MEMBERS |                           |
|------------------|------------------------------------------------|---------------------------|
| DROPPED MEMBERS  |                                                |                           |
| DECEASED         | 56                                             | CLICK HERE FOR CUMULATIVE |
| CLUB CANCELLED   | 0                                              | MEMBERSHIP DATA           |
| OTHER            | 168                                            |                           |
| TOTAL            | 224                                            |                           |